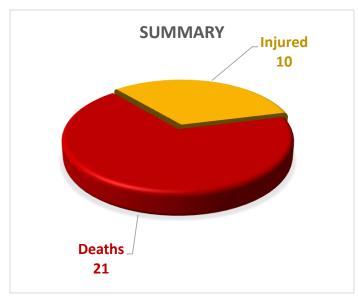

#### PROVINCIAL DISASTER MANAGEMENT AUTHORITY REHABILITATION DEPARTMENT GOVERNMENT OF SINDH

**Total Livestock Perished: 213** 

Livestock Data Source: Concerned Deputy Commissioners.