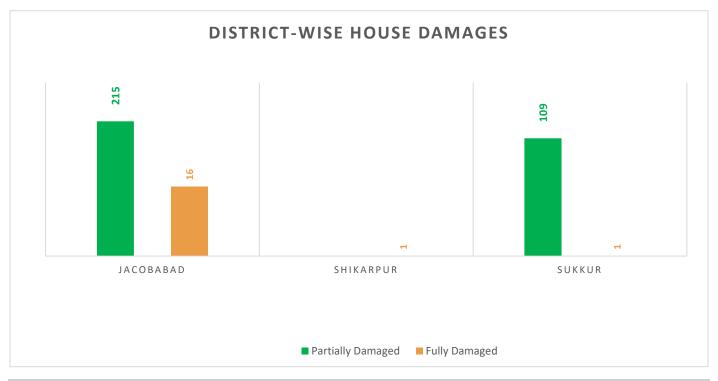

# PROVINCIAL DISASTER MANAGEMENT AUTHORITY REHABILITATION DEPARTMENT GOVERNMENT OF SINDH

Partially Damaged – 324 Fully Damaged – 18 Grand Total – 342

Source: Concerned Deputy Commissioners.

**Total Crop Area Damaged: 3,528** 