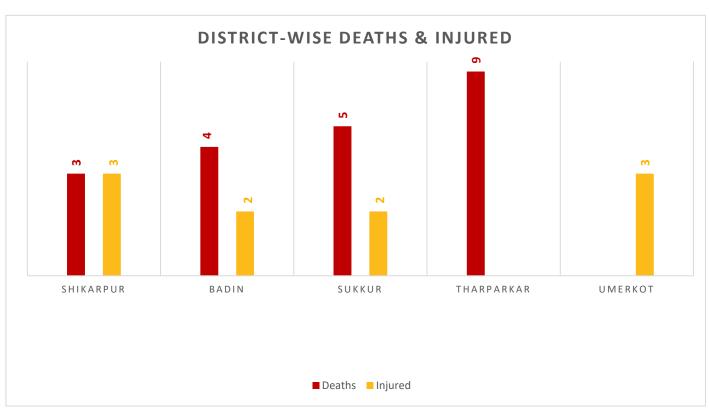

#### PROVINCIAL DISASTER MANAGEMENT AUTHORITY REHABILITATION DEPARTMENT GOVERNMENT OF SINDH

**Total Livestock Perished: 213** 

Livestock Data Source: Concerned Deputy Commissioners.