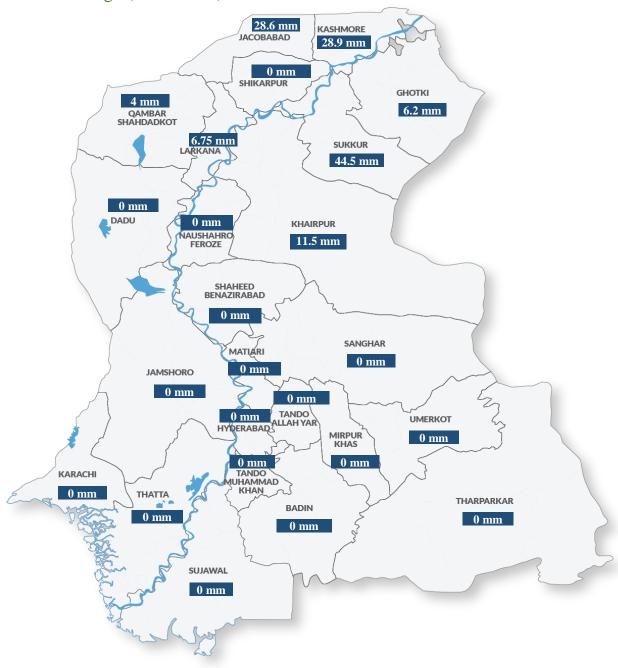

### Weather Situation Overview

Rainfall in Average (last 24 hrs.)

Source: CM Portal

#### Weather Forecast

Pakistan Meteorological Department has informed the isolated thunderstorm/light rain likely in Jamshoro, Dadu, Kambar Shahdadkot, Jacobabad, Shikarpur, Kashmore, Ghotki & Sanghar districts today. Drizzle/light rain may occur in Badin, Tharparkar and along the coast.

#### Impacts:

 Heavy rains spell along Kirthar Range may continue till tomorrow triggering flash flood and water flow in Dadu, Jamshoro, Kambar Shahdadkot & Jacobabad districts.