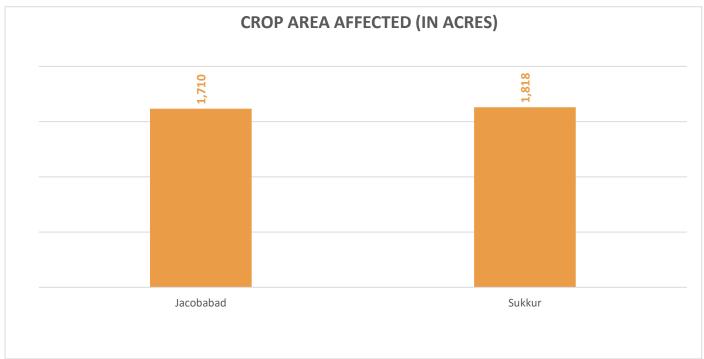

# PROVINCIAL DISASTER MANAGEMENT AUTHORITY REHABILITATION DEPARTMENT GOVERNMENT OF SINDH

Partially Damaged – 324 Fully Damaged – 18 Grand Total – 342

Source: Concerned Deputy Commissioners.

**Total Crop Area Damaged: 3,528** 