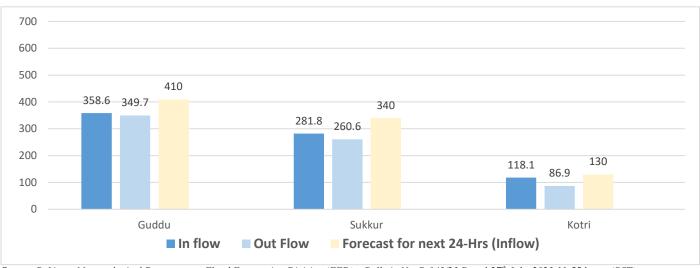

### River Indus Discharge (in Thousands of Cusecs)

Source: Pakistan Meteorological Department - Flood Forecasting Division (FFD) – Bulletin No. B-043/23 Dated: 27th July, 2023 11:55 hours (PST)

Data Source: Concerned Deputy Commissioners.