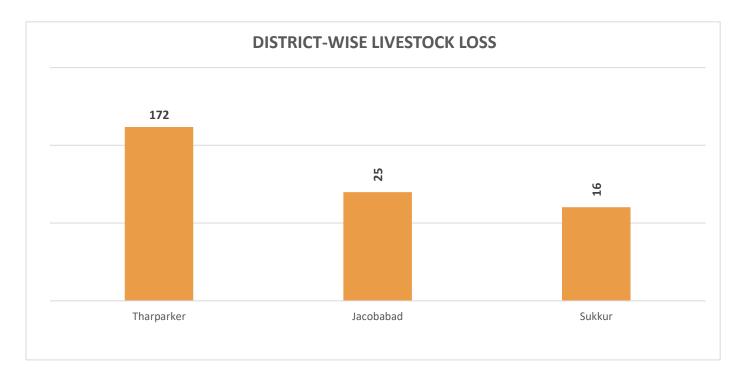

#### PROVINCIAL DISASTER MANAGEMENT AUTHORITY REHABILITATION DEPARTMENT GOVERNMENT OF SINDH

**Total Livestock Perished: 213** 

Livestock Data Source: Concerned Deputy Commissioners.