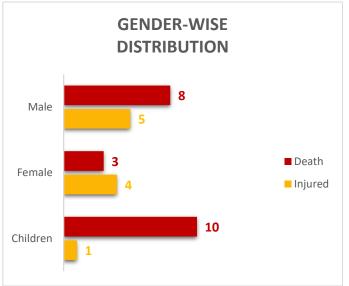

#### PROVINCIAL DISASTER MANAGEMENT AUTHORITY REHABILITATION DEPARTMENT GOVERNMENT OF SINDH

**Total Livestock Perished: 213** 

Livestock Data Source: Concerned Deputy Commissioners.