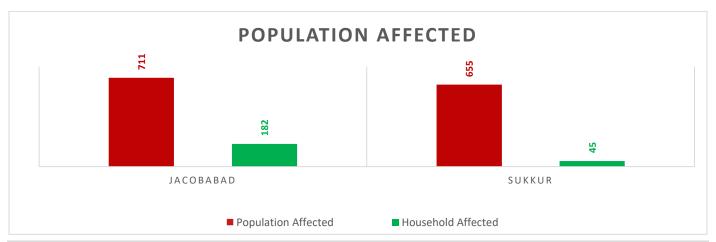

Source: Concerned Deputy Commissioners.

Total Population Affected: 1366 Total Households Affected: 227

Source: Concerned Deputy Commissioners.

Sd/INCHARGE PEOC
PDMA SINDH